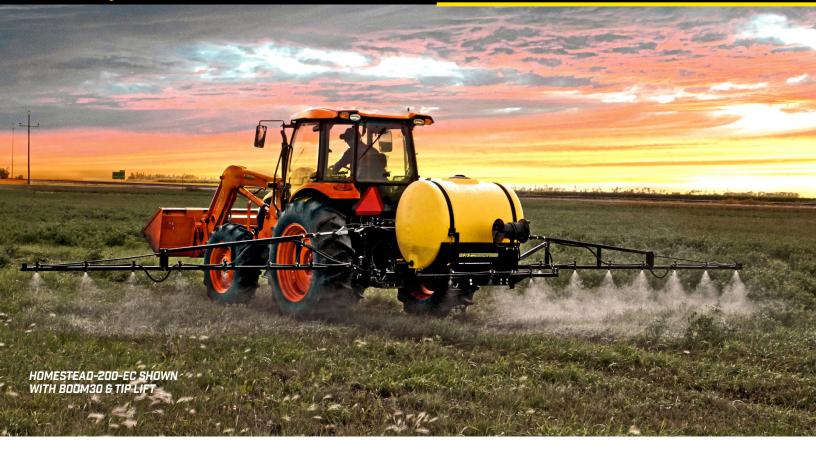

## **3-POINT SPRAYERS**





HOMESTEAD-200

200

3 Pt Heavy Duty Sprayer

## ELECTRIC CONTROLS



WWW.FSMFG.COM 1-800-333-2314

## **3-POINT SPRAYERS**



## OPTIONAL EQUIPMENT\_

| COMPATIBILITY                                   | PART#                                             | DESCRIPTION                                     |
|-------------------------------------------------|---------------------------------------------------|-------------------------------------------------|
| HOMESTEAD-25<br>HOMESTEAD-50                    | B00M12-3                                          | 12 Ft. Spray Pattern (20 In. Spacing)           |
|                                                 | BOOM18-3                                          | 18 Ft. Spray Pattern (20 In. Spacing)           |
|