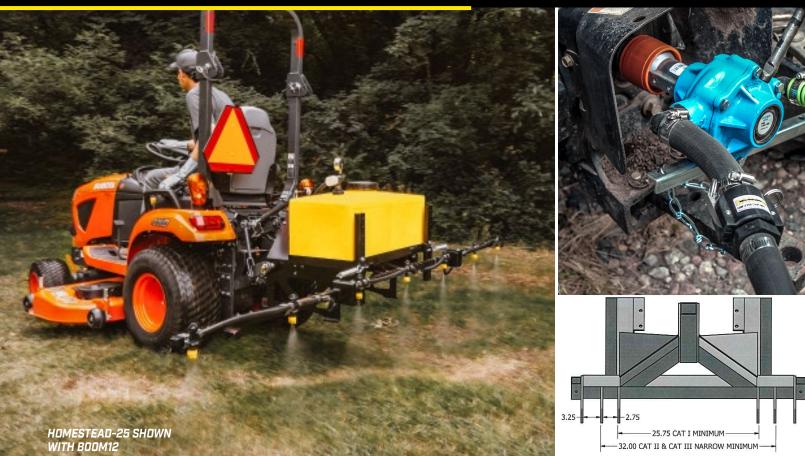

## OPTIONAL EQUIPMENT\_

| COMPATIBILITY                                   | PART#                                             | DESCRIPTION                                     |
|-------------------------------------------------|---------------------------------------------------|-------------------------------------------------|
| HOMESTEAD-25<br>HOMESTEAD-50                    | B00M12-3                                          | 12 Ft. Spray Pattern (20 In. Spacing)           |
|                                                 | BOOM18-3                                          | 18 Ft. Spray Pattern (20 In. Spacing)           |
|                                                 | BOOM18FLEX-3                                      | 18 Ft. Spray Pattern (20 In. Spacing)           |
|                                                 | BOOM22FLEX-3                                      | 22 Ft. Spray Pattern (20 In. Spacing)           |
| HOMESTEAD-110<br>HOMESTEAD-150<br>HOMESTEAD-200 | BOOM20                                            | 20 Ft. Spray Pattern (20 In. Spacing)           |
|                                                 | BOOM30                                            | 30 Ft. Spray Pattern (20 In. Spacing)           |
|                                                 | BOOM45                                            | 45 Ft. Spray Pattern (20 In. Spacing)           |
|                                                 | BOOM60                                            | 60 Ft. Spray Pattern (20 In. Spacing)           |
|                                                 | HOMESTEAD-TL                                      | Hydraulic Tip Lift (20', 30', 45', or 60' Boom) |
| AVAILABLE ON ALL<br>HOMESTEAD<br>SPRAYERS       | SS PUMP                                           | Stainless Steel Pump Upgrade                    |
|                                                 | HOMESTEAD-HP                                      | Hydraulic Pump Upgrade                          |
|                                                 | HOMESTEAD FM6                                     | Foam Marker 6 Upgrade with Bracket              |
|                                                 | HOMESTEAD FM14                                    | Foam Marker 14 Upgrade with Bracket             |
|                                                 | HOMESTEAD FM25                                    | Foam Marker 25 Upgrade with Bracket             |
|                                                 | BOOMLESS BOOMINATOR*                              | Boomless Kit with SS Boominator Nozzles         |
|                                                 | BOOMLESSBOOMJET*                                  | Boomless Kit with Boomjet Nozzle                |
|                                                 | HOMESTEAD SPRAY GUN UPGRADE                       | TeeJet 22" Aluminum Spray Gun with Brass Swivel |
|                                                 | *AA43L-AL10                                       |                                                 |
|                                                 | *Multiple Nozzle Sizes & Spray Patterns Available | *AA43L-AL10                                     |