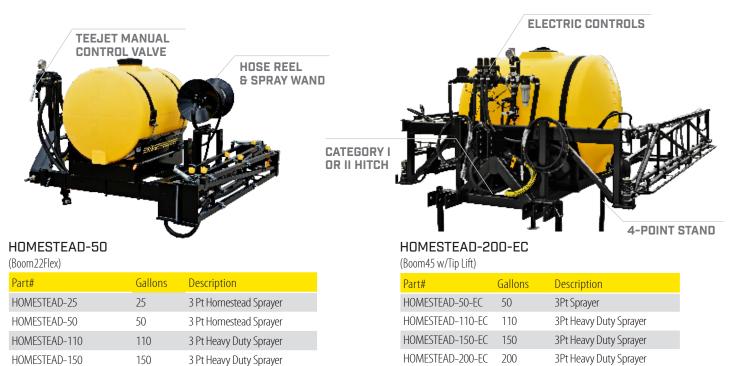

## ELECTRIC CONTROLS

WWW.FSMFG.COM 1-800-333-2314

## **3-POINT SPRAYERS**

## OPTIONAL EQUIPMENT\_

| COMPATIBILITY                                   | PART#                                             | DESCRIPTION                                     |
|-------------------------------------------------|---------------------------------------------------|-------------------------------------------------|
| HOMESTEAD-25<br>HOMESTEAD-50                    | B00M12-3                                          | 12 Ft. Spray Pattern (20 In. Spacing)           |
|                                                 | BOOM18-3                                          | 18 Ft. Spray Pattern (20 In. Spacing)           |
|                                                 | BOOM18FLEX-3                                      | 18 Ft. Spray Pattern (20 In. Spacing)           |
|                                                 | BOOM22FLEX-3                                      | 22 Ft. Spray Pattern (20 In. Spacing)           |
| HOMESTEAD-110<br>HOMESTEAD-150<br>HOMESTEAD-200 | BOOM20                                            | 20 Ft. Spray Pattern (20 In. Spacing)           |
|                                                 | BOOM30                                            | 30 Ft. Spray Pattern (20 In. Spacing)           |
|                                                 | BOOM45                                            | 45 Ft. Spray Pattern (20 In. Spacing)           |
|                                                 | BOOM60                                            | 60 Ft. Spray Pattern (20 In. Spacing)           |
|                                                 | HOMESTEAD-TL                                      | Hydraulic Tip Lift (20', 30', 45', or 60' Boom) |
| AVAILABLE ON ALL<br>HOMESTEAD<br>SPRAYERS       | SS PUMP                                           | Stainless Steel Pump Upgrade                    |
|                                                 | HOMESTEAD-HP                                      | Hydraulic Pump Upgrade                          |
|                                                 | HOMESTEAD FM6                                     | Foam Marker 6 Upgrade with Bracket              |
|                                                 | HOMESTEAD FM14                                    | Foam Marker 14 Upgrade with Bracket             |
|                                                 | HOMESTEAD FM25                                    | Foam Marker 25 Upgrade with Bracket             |
|                                                 | BOOMLESS BOOMINATOR*                              | Boomless Kit with SS Boominator Nozzles         |
|                                                 | BOOMLESSBOOMJET*                                  | Boomless Kit with Boomjet Nozzle                |
|                                                 | HOMESTEAD SPRAY GUN UPGRADE                       | TeeJet 22" Aluminum Spray Gun with Brass Swivel |
|                                                 | *AA43L-AL10                                       |                                                 |
|                                                 | *Multiple Nozzle Sizes & Spray Patterns Available | *AA43L-AL10                                     |